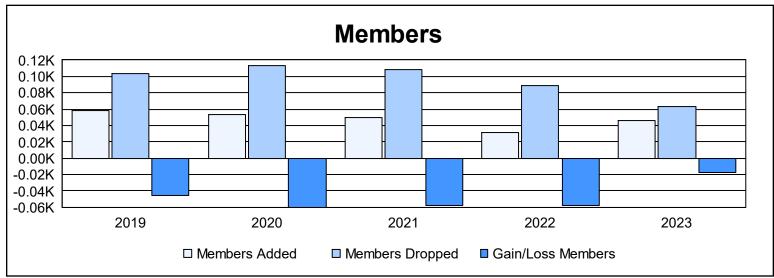

District 107 B As of June 2023 Cumulative

| Year      | New<br>Clubs | Dropped<br>Clubs | Gain/<br>Loss<br>Clubs | New<br>Members | Charter<br>Members | Reinstate<br>Members | Transfer<br>Members | Total<br>Member<br>Added | Total<br>Members<br>Dropped | Gain/<br>Loss<br>Members |
|-----------|--------------|------------------|------------------------|----------------|--------------------|----------------------|---------------------|--------------------------|-----------------------------|--------------------------|
| 2018-2019 | 0            | 2                | -2                     | 45             | 1                  | 1                    | 11                  | 58                       | 103                         | -45                      |
| 2019-2020 | 1            | 0                | 1                      | 30             | 20                 | 1                    | 2                   | 53                       | 113                         | -60                      |
| 2020-2021 | 0            | 5                | -5                     | 44             | 1                  | 2                    | 3                   | 50                       | 108                         | -58                      |
| 2021-2022 | 0            | 2                | -2                     | 26             | 0                  | 1                    | 4                   | 31                       | 89                          | -58                      |
| 2022-2023 | 0            | 1                | -1                     | 42             | 0                  | 0                    | 4                   | 46                       | 63                          | -17                      |
| Average   | 0            | 2                | -2                     | 37             | 4                  | 1                    | 5                   | 48                       | 95                          | -48                      |