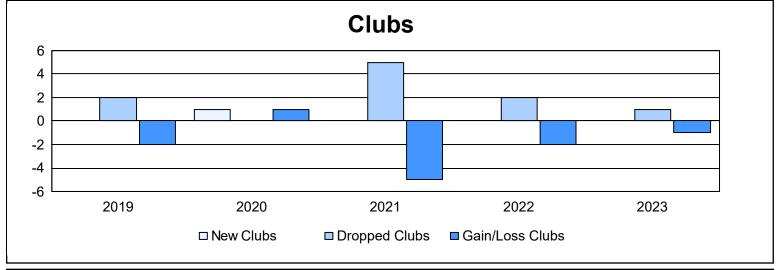

District 107 B As of June 2023 Cumulative

| Year      | New<br>Clubs | Dropped<br>Clubs | Gain/<br>Loss<br>Clubs | New<br>Members | Charter<br>Members | Reinstate<br>Members | Transfer<br>Members | Total<br>Member<br>Added | Total<br>Members<br>Dropped | Gain/<br>Loss<br>Members |
|-----------|--------------|------------------|------------------------|----------------|--------------------|----------------------|---------------------|--------------------------|-----------------------------|--------------------------|
| 2018-2019 | 0            | 2                | -2                     | 45             | 1                  | 1                    | 11                  | 58                       | 103                         | -45                      |
| 2019-2020 | 1            | 0                | 1                      | 30             | 20                 | 1                    | 2                   | 53                       | 113                         | -60                      |
| 2020-2021 | 0            | 5                | -5                     | 44             | 1                  | 2                    | 3                   | 50                       | 108                         | -58                      |
| 2021-2022 | 0            | 2                | -2                     | 26             | 0                  | 1                    | 4                   | 31                       | 89                          | -58                      |
| 2022-2023 | 0            | 1                | -1                     | 42             | 0                  | 0                    | 4                   | 46                       | 63                          | -17                      |
| Average   | 0            | 2                | -2                     | 37             | 4                  | 1                    | 5                   | 48                       | 95                          | -48                      |